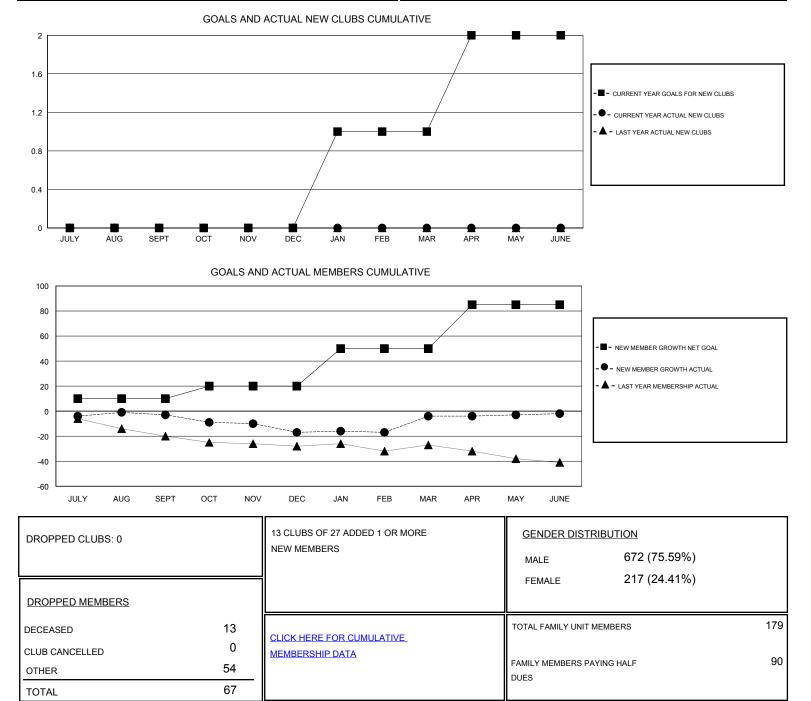

## LOCATION NEBRASKA

| GMT: OPEN             | LOCATION NEBRASKA |           |               |                       |                                                                |                                                              | GMT CA                                             |
|-----------------------|-------------------|-----------|---------------|-----------------------|----------------------------------------------------------------|--------------------------------------------------------------|----------------------------------------------------|
| Clubs                 |                   |           |               | Members               |                                                                |                                                              |                                                    |
| RESULTS FOR 2016-2017 |                   |           |               | RESULTS FOR 2016-2017 |                                                                |                                                              |                                                    |
| QUARTER               | NEW CLUB GOAL     | NEW CLUBS | DROPPED CLUBS | QUARTER               | NEW MEMBER GROWTH<br>NET GOAL (not reinstated<br>or transfers) | NEW MEMBER<br>GROWTH ACTUAL (not<br>reinstated or transfers) | DROPPED<br>MEMBERS ACTUAL<br>(including transfers) |
| JULY/AUG/SEPT         | 0                 | 0         | 0             | JULY/AUG/SEPT         | 10                                                             | 18                                                           | 21                                                 |
| OCT/NOV/DEC           | 0                 | 0         | 0             | OCT/NOV/DEC           | 10                                                             | 8                                                            | 22                                                 |
| JAN/FEB/MAR           | 1                 | 0         | 0             | JAN/FEB/MAR           | 30                                                             | 21                                                           | 8                                                  |
| APR/MAY/JUNE          | 1                 | 0         | 0             | APR/MAY/JUNE          | 35                                                             | 18                                                           | 16                                                 |